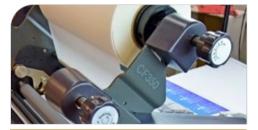

## TYPICAL APPLICATIONS

Easy to use controls

Air cooling system

Tension control

Adjustable pressure

Intec Printing Solutions | www.intecprinters.com | sales@

| Technical specifications*  |                                                                                                                                          |  |  |
|----------------------------|------------------------------------------------------------------------------------------------------------------------------------------|--|--|
| Laminating speed           | 51"/min Lamination: 80gm2 to 350gm2 Foiling: 120gm2 to 350gm2 Maximum: 12.99" to 19.68" Minimum: 7.06" x 9.05" 5 minutes Infrared heater |  |  |
| Base substrate thickness   |                                                                                                                                          |  |  |
| Paper Size                 |                                                                                                                                          |  |  |
| Warm-up time               |                                                                                                                                          |  |  |
| Heating system             |                                                                                                                                          |  |  |
| Laminating temperature     | Top roller: maximum 302°F  Bottom roller: maximum 212°F                                                                                  |  |  |
| Temperature control        |                                                                                                                                          |  |  |
| Speed control              | Control panel push button  Control panel push button                                                                                     |  |  |
| Display system             |                                                                                                                                          |  |  |
| Roller pressure            | LCD display  Adjustable manual handle                                                                                                    |  |  |
| Film core size             |                                                                                                                                          |  |  |
| Air cooling system         | 3"                                                                                                                                       |  |  |
| Temperature sensing method | Dual fan system                                                                                                                          |  |  |
| Rear trimming knife        | Internal thermo-couple  Blade for end of job trimming                                                                                    |  |  |
| Power requirement          |                                                                                                                                          |  |  |
| Power consumption          | AC 220~240V, 50/60Hz, 7A                                                                                                                 |  |  |
|                            | 1.5kw                                                                                                                                    |  |  |