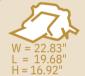

# CF350 footprint 19.68" Dimensions**XX**L H Weight (lbs) 22.83" x 19.68" x 16.92" 77.16 pounds