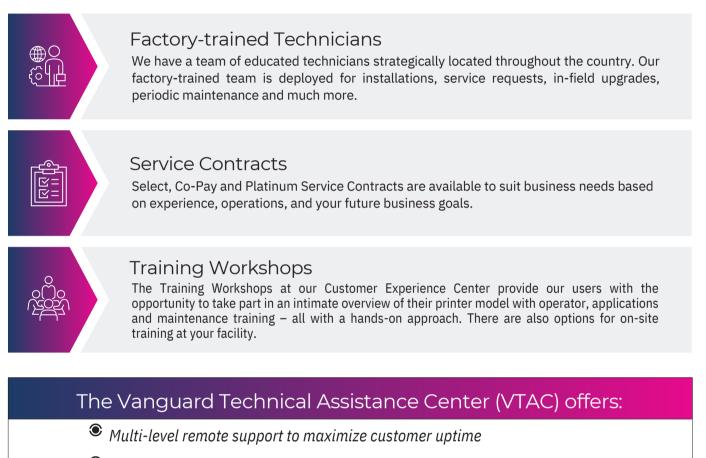

### **SERVICE & SUPPORT**

- Phone support with dedicated, factory-trained service engineers
- The right experience levels to handle all cases
- Customer Portal, available to all our users, contains:
  - Access to over 100 self-help technical bulletins & procedures
  - Links for color management and best practices
  - Supporting video supplements where possible
  - Printer maintenance schedule and continued development to this database