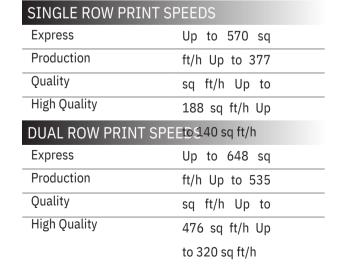

#### ENTRY LEVEL FLATBED UV-LED PRINTER

Our VR5D-E is the most feature rich, entry level 4' x 8' true UV-LED fixed table on the market. Utilizing industry-proven, Ricoh Gen5 print heads, you can expect both quality and speed, up to 12 boards an hour, at an affordable starting price.

The VR5D-E is field upgradeable, with up to 10 print heads in 2 rows (2x5), for increased production. While pricing is entry level, the VR5D-E is an Industrial printer engineered for worry-free maintenance and ease of operation. High production workflow operating cost is at your fingertips! The VR5D-E supports CMYK + W + V printing while utilizing 7 pL dots for vivid color output on substrates up to 4" thick. Other features include auto height detection, one-touch pin registration, front-to-back and back-to-front printing and 4 reversible vacuum zones. The end result is a versatile printer that helps you expand your job applications and grows with your business.