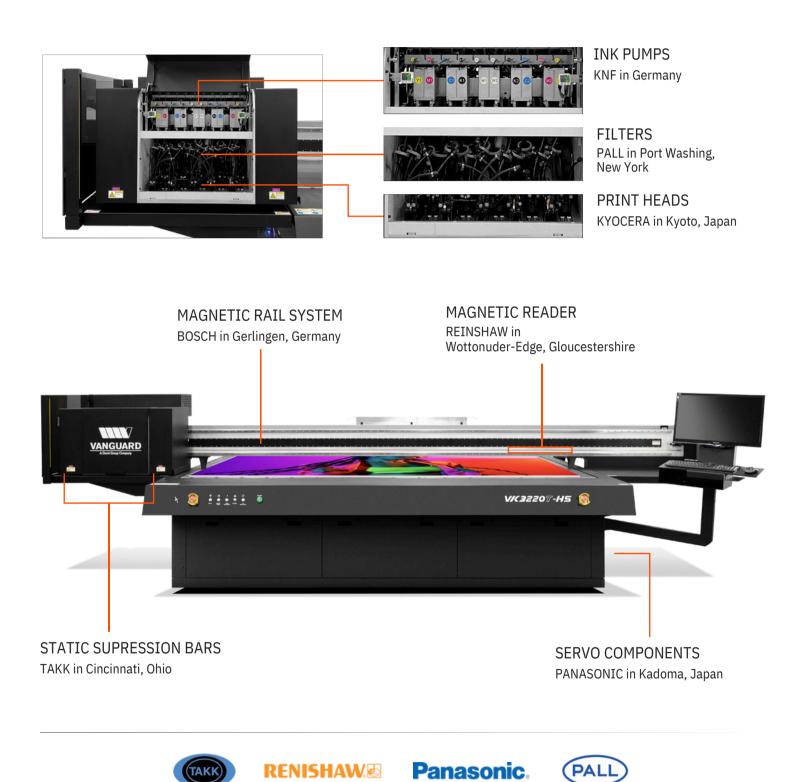

----------------------|
| Print Head             | Ricoh Gen 5                                                      |
| Qty. of Heads          | Up to 10                                                         |
| Max Print Thickness    | Up to 4"                                                         |
| Ink Configuration      | CMYK + W + V                                                     |
| Max Print              | 50" x 99"                                                        |
| Dimension              | 15' 4" x 6' 7" x 4' 9"                                           |
| Electrical Requirement | 2 x 220V   30 A   Single-phase<br>1 x 120V   20 A   Single-phase |
| Air Requirement        | 80-100 PSI                                                       |





#### COMPONENTS





KYDCERA KYDCERA 🔂 BOSCH

### **SERVICE & SUPPORT**





- Phone support with dedicated, factory-trained service engineers
- The right experience levels to handle all cases
- Customer Portal, available to all our users, contains:
  - Access to over 100 self-help technical bulletins & procedures
  - Links for color management and best practices
  - Supporting video supplements where possible
  - Printer maintenance schedule and continued development to this database



## THE BEST BUSINESS PARTNER TO INCREASE THE GROWTH OF YOUR BUSINESS

## Product of the Year - 8 Years in a Row!



Vanguard Digital Printing Systems - A Durst Group Company is building a proud history of adapting products to meet their family of clients' needs by defining the market through ever evolving innovation technolo