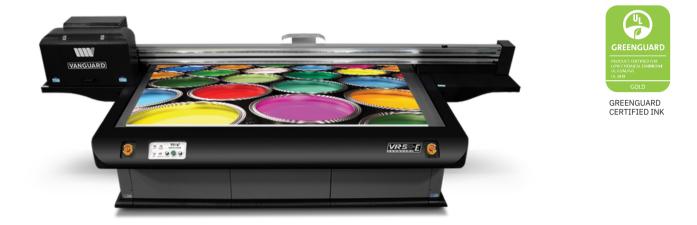

# VIR5D-E

#### ENTRY LEVEL FLATBED UV-LED PRINTER

Our VR5D-E is the most feature rich, entry level 4' x 8' true UV-LED fixed table on the market. Utilizing industry-proven, Ricoh Gen5 print heads, you can expect both quality and speed, up to 12 boards an hour, at an affordable starting price.

The VR5D-E is field upgradeable, with up to 10 print heads in 2 rows (2x5), for increased production. While pricing is entry level, the VR5D-E is an Industrial printer engineered for worry-free maintenance and ease of operation. High production workflow operating cost is at your fingertips! The VR5D-E supports CMYK + W + V printing while utilizing 7 pL dots for vivid color output on substrates up to 4" thick. Other features include auto height detection, one-touch pin registration, front-to-back and back-to-front printing and 4 reversible vacuum zones. The end result is a versatile printer that helps you expand your job applications and grows with your business.