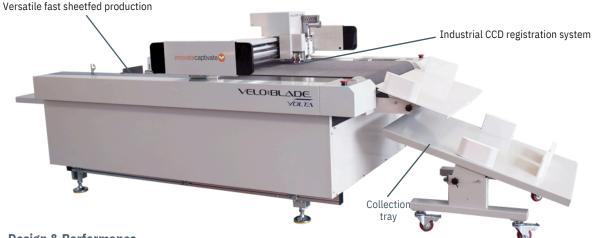

Integrated with meticulous cutting, creasing and perforating tools, the VeloBlade Volta enables you to cut any shape or structure directly from your designs, in just one pass.

Printed and laminated sheets are held securely in place using the high-quality vacuum grip conveyor belt. Once cut, sheets are automatically stacked from the vacuum grip conveyor onto the collection tray.

#### Versatile fast sheetfed production

A set of gantry-mounted vacuum clamps operate together with air separation jets. Stack up to 150mm of paper to feed automatically into the VeloBlade Volta this is then read by the Industrial CCD registration camera, allowing for unattended production.